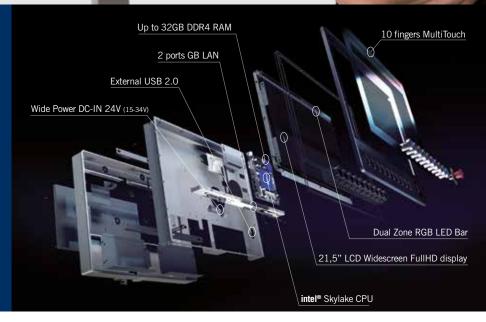

## **Technical data**

- No cooling fan, total protection from dust.
- Front protection to direct and rear water jets with +/- 30°vertical tilting (Front IP65, Rear IP53).
- Multi-T ouch screen 10 contemporary touches.
- Full HD Monitor LCD/LED 21.5" resolution 1920x1080, breadth of vision: 178° horizontal and 160° vertical (Zero pixel defect).
- Embedded Fast Ethernet Lan double port (1 G bit).
- Industrial-type power supply with wide range of use from 15V to 36V.
- Intel processor, with professional multi-language windows7 Embedded.
- In compliance with all European and North American product standards.