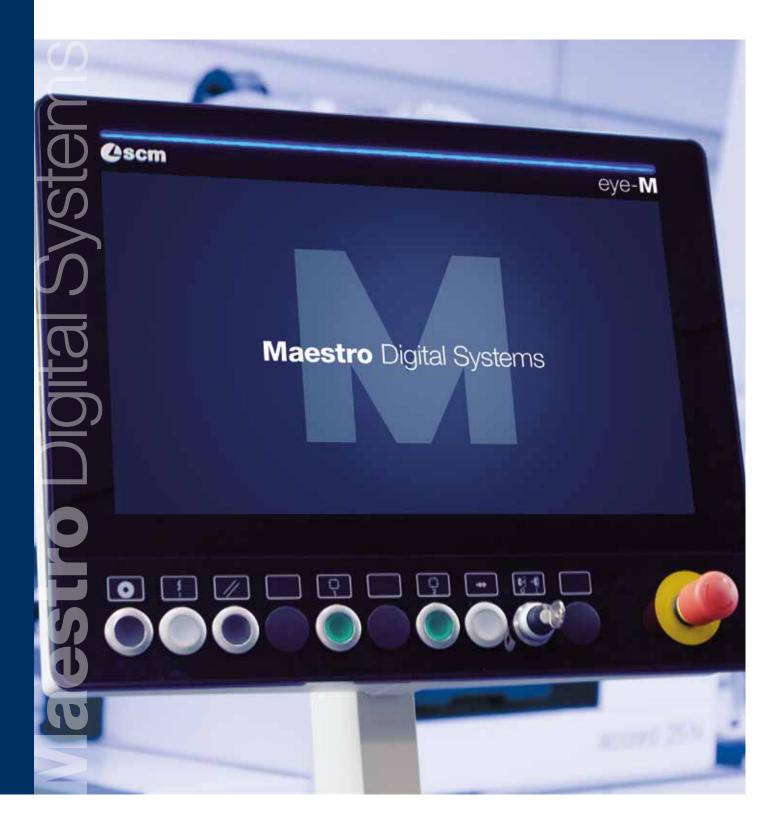

Simple, linear and elegant design with "full-screen" effect, entered horizontal lines are rendered brighter with LED.

## **Eye-M** Multi-touch industrial operator panel